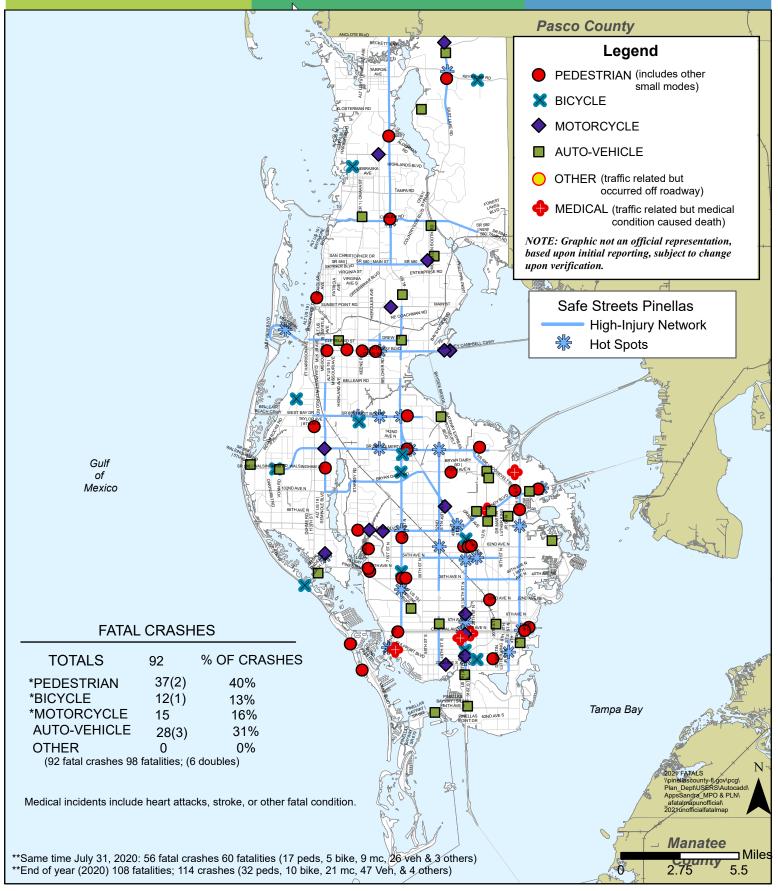

#### C. Traffic Fatalities Map

A traffic fatalities map was included in the agenda packet.