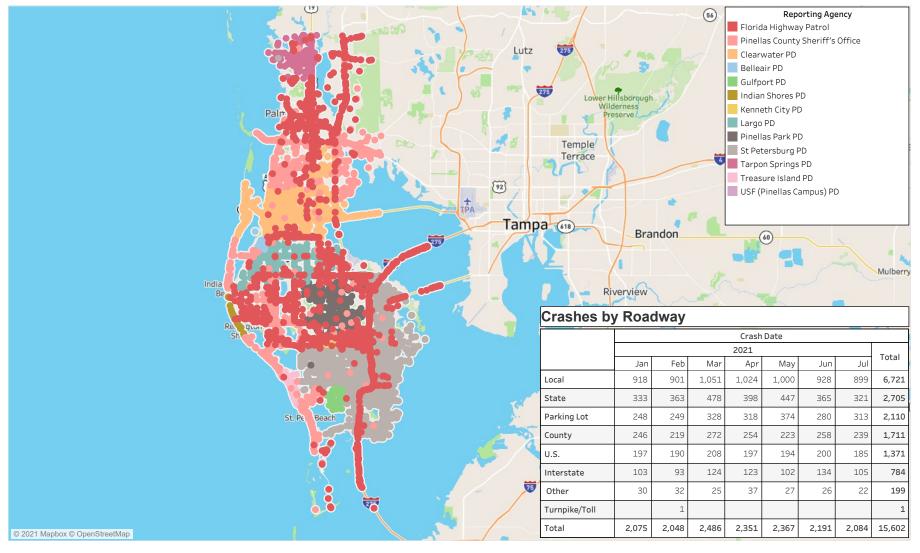

#### C. Traffic Fatalities Map

A traffic fatalities map was included in the agenda packet.